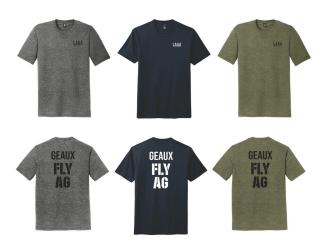

## 2025 LAAA Membership Application

| Name                              |                   |            | NAAA Membe | r Yes    | No |  |
|-----------------------------------|-------------------|------------|------------|----------|----|--|
| Company Name                      |                   |            |            |          |    |  |
| Address                           |                   |            |            |          |    |  |
| Business #                        | C                 | ell/Home # |            |          |    |  |
| Email                             |                   | Website    |            |          |    |  |
| Spouse/Guest                      | Spouse/Guest E    | Email      |            |          |    |  |
| 2025 LAAA MEMBERS                 | HIP               |            |            |          |    |  |
| Operator Membership               |                   |            |            | \$195.00 |    |  |
| Pilot Membership                  |                   |            |            | \$85.00  |    |  |
| Associate Membership              |                   |            |            | \$85.00  |    |  |
| Death Benefit Donation            |                   |            |            |          |    |  |
| _AAA T-Shirt Pre-Order Size: Colo | or (circle): Gray |            |            | ) X =    |    |  |